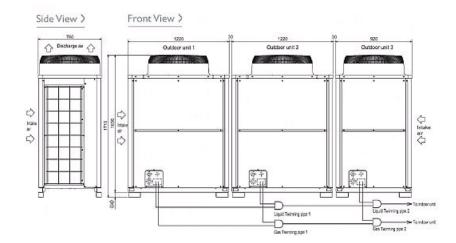

## Dimension

PUHY-P1050YSJM-A

Tel:

Fax:

Telephone: 01707 282880

Email: air.conditioning@meuk.mee.com Website: http://www.mitsubishielectric.co.uk/aircon

Mitsubishi Electric reserves the right to make any variation in technical specification to the equipment described, or to withdraw or replace products without prior notification or public announcement.

## Product Details

| PUHY-P1050YSJM-A                    |                   |
|-------------------------------------|-------------------|
| Capacity (kW):                      |                   |
| Heating (Nominal)                   | 132.0             |
| Cooling (Nominal)                   | 118.0             |
| Heating (UK)                        | 116.2             |
| Cooling (UK)                        | 108.6             |
| Power Input (kW) Heating (Nominal)  | 34.1              |
| Power Input (kW) Cooling (Nominal)  | 33.81             |
| Power Input (kW) Heating (UK)       | 45.35             |
| Power Input (kW) Cooling (UK)       | 20.62             |
| Max No. of Connectable Indoor Units | 50                |
| Airflow(m3/min)                     | 210 /210 /170     |
| Noise (dBA)                         | 65                |
| Width - mm                          | 1220 + 1220 + 920 |
| Depth - mm                          | 760               |
| Height - mm                         | 1710              |
| Weight - kg                         | 250 + 250 + 250   |
| Electrical Supply                   | 380-415v, 50Hz    |
| Phase                               | 3                 |
| Mains Cable No. Cores               | 4 + earth         |
| Starting Current (A)                | 8                 |
| Running Current (A) - Heating       | 52.7              |
| Running Current (A) - Cooling       | 52.2              |